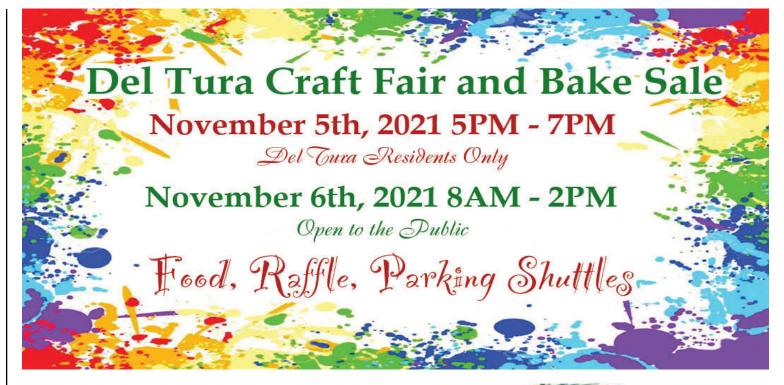

Please note there will be no bingo on Nov. 4th because of the craft-fair and also on the 25th because it's Thanksgiving. December dates for no bingo will be in my article in the December

Hoping to see a lot of you there again for some fun and hopefully go back home with more money than what you came with. Remember, the more people who come to play, the bigger the pots will be to win.

## Saturday, November 13 8:00 AM - 11:00 AM

Main Parking Lot

\$10 Donation per Parking Space Sign up beginning November 2<sup>nd</sup>

Contact Bart De Graaf at: bjdg@comcast.net

239-599-4404 or:

Pay when you set up on 13<sup>th</sup>