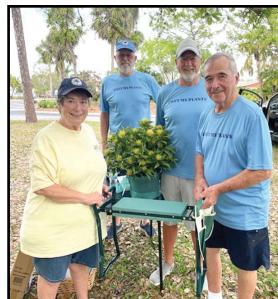

Above are some of the many members who volunteered to make the Plant Sale a success!

A picnic lunch in a pavilion was enjoyed at the Whitaker Gateway Park a short ride from Selby overlooking Sarasota Bay. Then, a relaxing ride back to the Del chatting with friends-a great way to spend a day!

LEFT: Steve Gove, Drawing Chairman; Al Clark & Bob Dubel, Plant Sale Co-Chairs, presenting the 1st Place award.

- 1st Place: A Garden Bench, Ann Abrameczyk
- 2nd Place: Yellow Dancer Plant, George O'Malley
  - 3rd Place: Hanging Plant, Linda Shell
  - 4th Place: Gift Certificate, Darlene Fincham