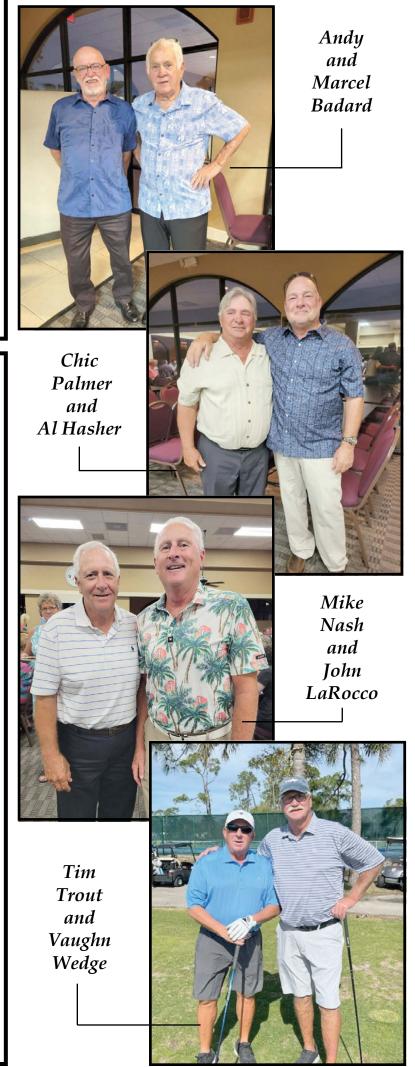

Winners of the A Division:

- 1st Place Mike Raymer and Jodee Siriano
- 2nd Place Jim Kaminski and Jacqueline St Jean
- 3rd Place Denny Erickson and Lucille Leone.
  - Winners of the B Division:
- 1st Place Debbie Moore and Rob Stephens
- 2nd Place Julia Lamon and Joe Pollock
- 3rd Place Anne Stephens and Jack Finger

Denny Erickson & Ann Marie York

Anne Stephens & Jack Finger

Debbie Moore & Rob Stephens

Lucille Leone & Denny Erikson

Jim Kaminski & Jacqueline St Jean