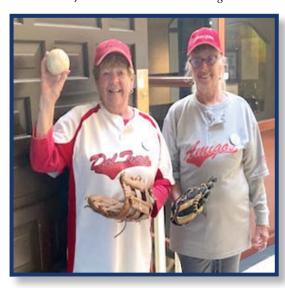

# DEL TURA AMIGOS WIN FORD LEAGUE SOFTBALL CHAMPIONSHIP By Don Vander Veen

Overcoming a myriad of injuries and emerging victorious from a pair of grueling, six-game series against their top rivals, the Del Tura Amigos captured the 2021 championship of the Ford Senior Softball League's top division.

The Amigos clinched the title outright with a 12-10 victory over two-time defending champion Herons Glen on March 10 and then followed it up with a 12-11 victory over Lake Fairways five days later. The two narrow wins over their closest rivals propelled the Amigos to a 4-2 series edge over both teams for the season and allowed Del Tura to finish with a 17-4 overall record.

Strong hitting helped the Amigos pull out victories in several key back-and-forth games. Six players posted batting averages over .650, including Hamilton, Jay Traver, Jim Yeakle, Don VanderVeen, Vaughn Wedge and Dave Ulch. Hamilton ended up as the top hitter in the Ford League for 2021 with a .774 batting average and three home runs.