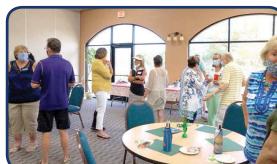

#### **DEDICATED TO DEL TURA VETERANS**

By the Bricks4Vets Team (John Brassem, Joe Valentino, Tom Ziegler & Meg Valentino)

Well, Del Tura, you can see by the pictures we have broken ground for the Bricks 4 Vets program. These pictures were taken on the 4th of March. By the time you see them in your copy of the Tower, we should have completed placing the engraved bricks at the memorial and notified each veteran so they can view their memorial brick. We

have asked Woody Cook to do the dedication as part of the 2021 Veterans Day Ceremony.

Currently there are 120 bricks that will be placed in the ground and there are another 20 plus bricks on order. We will be adding blank bricks in the memorial to allow for the addition of new bricks as they arrive. This is an ongoing program, so if you know of a veteran who should be honored please pass the word.