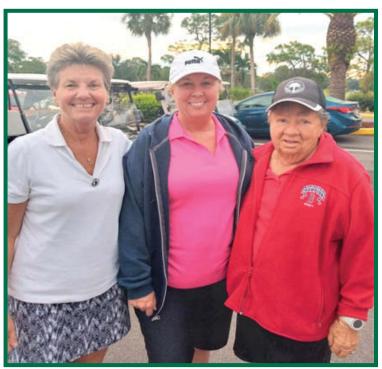

#### **New and Returning Members**

This month we have one returning member and one new member:

1. Darlene Brinker from Michigan has returned and rejoined our league. Many of our ladies will remember Darlene as she played in our Thursday league for a few years in the past. Welcome back, Darlene, and we hope it's warmer here than in Michigan!

2. Deb Gonsalves, photographed here between Bertie and Terry, has also joined our group. She is from Massachusetts and we all look forward to golfing with her soon. Welcome, Deb!