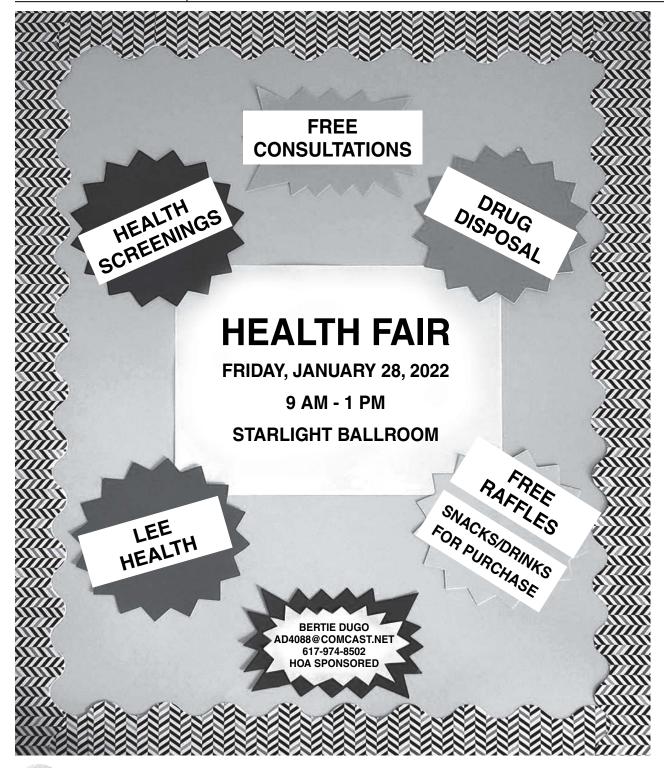

free battery-operated reflectors; free All Hazards' Guides produced by Lee County; free drug deactivation bags; and pet finder. If you missed this session, the North Myers Fire Department will have a table at the Health Fair on Jan. 28, 2022.