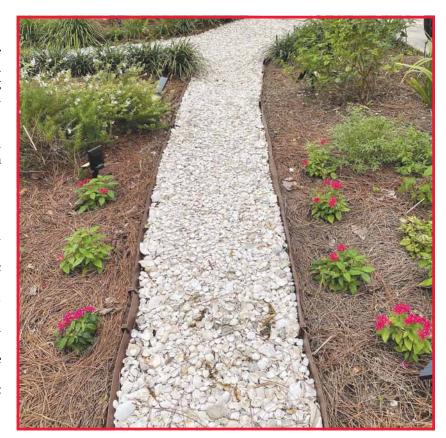

### **DEL TURA DEMONSTRATION GARDEN IS ALMOST DONE**

By Rosemary Eiden

The garden is mostly planted and shell paths have been finished. Because Fred Taylor provided water in a timely manner, we were able to get the plants off to a great start. A soaker hose has been laid out throughout the garden with a timer to regulate the watering every other day. The plants have been showing growth. A new homeowner has pledged to deliver bricks to the garden to line the cement circles.

We found plenty of pine needles on the streets of Del Tura to mulch the garden.

A homeowner that moved has donated some bromeliads and sedums so that we could create a nice mound at the entrance to the garden. We would like to mulch the mound with some pea gravel but we are out of funds.

Anyone that would like to donate can make out a check to: "HOA Native Garden."

Send to our donation lead: Kat Rossman, 1404 Avenida Sienna, N Ft Myers FL 33903. There are 'wishes' to add a pergola, arches, and some benches to the garden. We are still waiting to hear from Del Tura corporation if this is doable.

Our plant sale will be held on February 14th. It will be at the site (corner of Gran Via & Escorial) from 9-Noon. There will be native plants as well as some exotics.

Looking forward to a "grand opening" to this community garden in the new year. Hopefully, we will have a new sign to unveil.

The garden club is extremely happy that our efforts have gotten us this far. I hope you have seen our progress thus far as you drive by.

This garden is truly a demonstration garden. It is our hope that the garden will provide examples of native plant pairings for residents to follow.