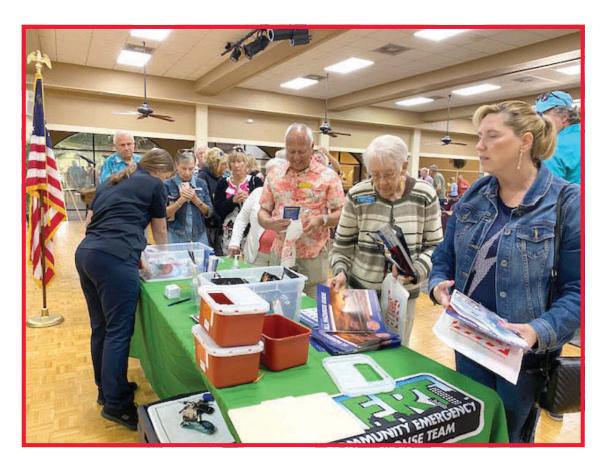

# C.E.R.T. COMMUNITY **EMERGENCY RESPONSE TEAM**

By Bertie Dugo

At coffee on Nov. 2, 2021, the Del Tura CERT Team had Christi Kulwicki and Beth Helmick from the North Fort Myers Fire Department do a Safety Seminar. It was highly informative. After the talk, approximately 80 residents signed up for a free fire alarm inspection which could result in free fire alarms. They also had handouts for residents to take.

free battery-operated reflectors; free All Hazards' Guides produced by Lee County; free drug deactivation bags; and pet finder. If you missed this session, the North Myers Fire Department will have a table at the Health Fair on Jan. 28, 2022.

The CERT Team is seeking volunteers and there will be training classes at Del Tura. The dates are Feb. 9, 11, 16 and 18. The fifth class will be at the Fire Department. You must be able to attend all five classes.

Five residents recently completed CERT Training and a big congratulations to them. They are Donna Ulch, Lisa and Frank Bellanca, Debbie Overholser and Laura Intini.

Our next project is to man the first aid station at the Laser show.

We will also be driving residents with mobility issues to see the Christmas lights on homes and of course our beautiful front entrance.

If interested to be on the team, contact Bertie These included: ICE Packets (Files of Life); Dugo at 617-974-8502 or ad4088@comcast.net.