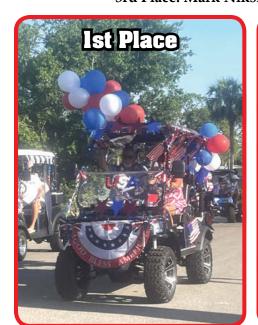

# ITH OF JULY PARADE By Darla Greer (Parade Chairperson)

Our 4th of July Parade was a huge success and a great way to kick off the 4th of July activities. We had a total of 19 patriotic, amazing, and enthusiastic carts. I would like to personally thank every single one of you for participating. We had a lot of fun!!!

#### Our winners were:

1st Place Winner: Debbie Welty and Rick Lizana 2nd Place: Denise Palazzo and her great nieces Kiera, Emma, and Ava 3rd Place: Mark Niksick and Kris Moore

I like to give an Honorable mention to David and Betty Sheetz who always do a fantastic job decorating and honoring our Veterans but never want to "win" a prize. Your cart is always amazing!!!