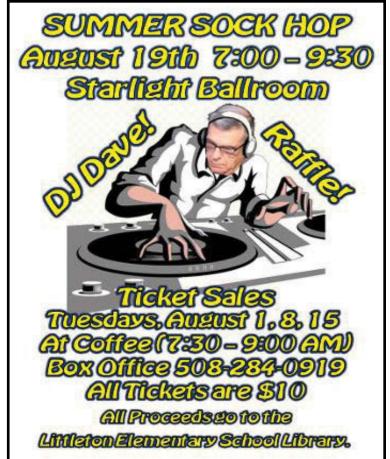

## **SOCK-HOP CHARITY DANCE**

#### JOIN US FOR A FUN FILLED "SOCK HOP" AUGUST 19TH

Help Del Tura Support our Local Littleton Elementary School Library. Here's a unique opportunity for some summer fun Del Tura!

Do you remember when you were younger and dances were held in the school gymnasium? In many cases, those dances were held in our stocking feet so we didn't damage the gym floor. We called them "Sock Hops"!

A group here in Del Tura has decided to have an old fashioned Sock Hop right here in our ballroom. But you don't have to take off your shoes! We just want you to come and dance! (Of course you can dance in your stocking feet if the spirit moves you!)

And your participation means something pretty special. EVERY DOLLAR we raise that evening will help supply Littleton Elementary School with new quality and award winning books. The school teaches students in grades K thru 5. Many of the books and much of the equipment in the library are considerably outdated. Recently many other developments in our area, including Heron's Glen, Magnolia, and Lake Fairways have stepped forward with fund raising projects to help, and we're excited to add Del Tura into this significant effort.

So mark your calendar for a evening of summer fun with the music of the 60's 70's and 80's! Make plans to join us Saturday August 19th from 7 to 9:30pm in the Starlight Ballroom. There will also be door prizes, and as always, several "Share the Wealth" drawings.

Tickets are just \$10.00 each and will go on sale in the clubhouse lobby on Tuesday August 1st, 8th and 15th from 7:30 to 9am prior to the morning coffee social. For more questions or tickets, Dave Adams: email: dksdr1@comcast.net, phone: 508-284-6107.