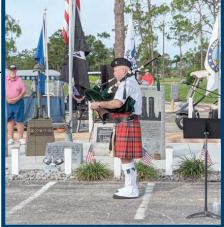

Thanks, Tom Hoffay, for a beautiful rendition of God Bless America (and we pray He does every day!)

with Dave Adams at the helm. (standing in for cruising Janelle Shallenberger-Luders!)

Thank you so much, Randy Finnerin, for making our day complete by playing taps on the bagpipes.

And a big shout out to Ed Harder for cheering us on with his fantastic skills on the bagpipe as we passed by his house. You are amazing and I have to say, we were really impressed with your patriotic outfit this year too! Wow!