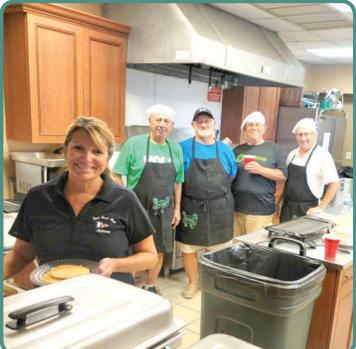

## PANCAKE BREAKFAST By Lisa Bellanca

On Saturday, June 10 th the new Outdoor Decorating Committee hosted a Pancake Breakfast.

The attendance was wonderful, we served over 75 guests, and made over \$600 to put towards decorations for our community for the Holiday Season.

I would like to thank all of our volunteers. The chefs in the kitchen included Jeanne Liedel, Jim Hooper, Steve Fincham, Dave Tomaszewski, and Frank Bellanca. Servers and table clean up was done by Ruth Ann Blevins, Darlene Fincham, Carolee, and Lisa Bellanca.