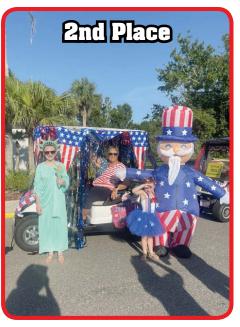

# ITH OF JULY PARADE By Darla Greer (Parade Chairperson)

Our 4th of July Parade was a huge success and a great way to kick off the 4th of July activities. We had a total of 19 patriotic, amazing, and enthusiastic carts. I would like to personally thank every single one of you for participating. We had a lot of fun!!!

#### Our winners were:

1st Place Winner: Debbie Welty and Rick Lizana 2nd Place: Denise Palazzo and her great nieces Kiera, Emma, and Ava 3rd Place: Mark Niksick and Kris Moore

I like to give an Honorable mention to David and Betty Sheetz who always do a fantastic job decorating and honoring our Veterans but never want to "win" a prize. Your cart is always amazing!!!