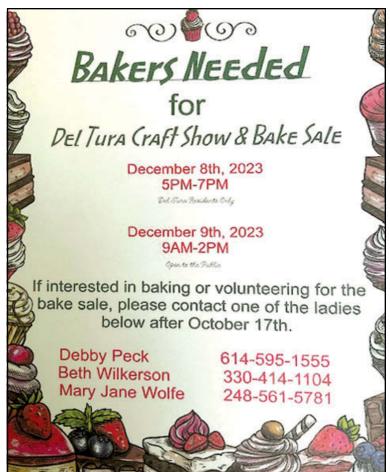

## **HOLIDAY CRAFT FAIR**

\*\* SAVE THE DATE \*\* 2023 Del Tura Holiday Craft Fair

December 8th, 5PM - 7PM (open to Del Tura Shoppers only)

> December 9th 9AM - 2PM (open to the public)

I am pleased to announce that the 2023 Del Tura Holiday Craft Fair is completely full with close to 1/3 of the vendors being fellow Del Turians. They will be bringing with them unique hand-made craft items such as ceramics, glass, jewelry, wood, pottery, wearable and decorative sewn, crocheted and knitted items, holiday decorations, sports items and much, much more.

With so many creative gift options, the Del Tura Craft Fair is a perfect opportunity to knock out some of that holiday shopping, while supporting local small business crafters. Come, bring a friend, enjoy getting together with neighbors, stroll through the vendors creations located throughout all of the ballrooms, and take

some chances on the beautiful hand-made items at the Raffle Table.

The reason Del Tura Craft Fair is considered to be the best around is because of the wonderful volunteers. I can't say enough great things about Del Tura's volunteers, and would love for you to join this fantastic team. We are already working on building our volunteer team and we need people like you for the following positions: Vendor Helpers, Vendor Aides, Raffle Table Helpers, Greeters, Parking Attendants, Golf Cart Shuttle Drivers, kitchen help and Outside Flyer Distributors. That said, if you are interested in volunteering, or just have questions about volunteering, please send an email to delturacraftfair@yahoo.com or come to Tuesday Coffee and we will have a volunteer sign-up sheet there. Also, if you are a crafter, and would like to donate a new handmade item toward this fundraiser, please send an email to delturacraftfair@yahoo.com.