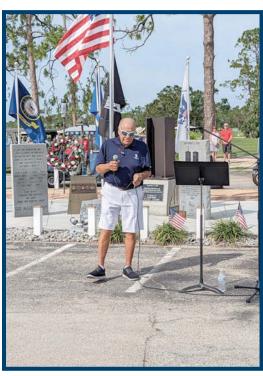

## **HOA AT-A-GLANCE**

For more information on these HOA Sponsored Events see center section

- July 4th Parade Competition
- Comedy Night
- Happy 95th Birthday, Audrey Martin!

Great job, Bart DeGraaf, for emceeing our celebration of our American heroes!

Thanks to our flagmen: Maurice Wren representing Army; Don Callahan, Marines; Don Dowell, Navy; Tom Deer, Air Force; Bob Harris, Coast Guard; Jeff Meehan, Natl Guard; Bill Nezamis, Air National Guard; Ken Nicolosi, Merchant Marines

Thanks, Tom Hoffay, for a beautiful rendition of God Bless America (and we pray He does every day!)

with Dave Adams at the helm. (standing in for cruising Janelle Shallenberger-Luders!)

Thank you so much, Randy Finnerin, for making our day complete by playing taps on the bagpipes.