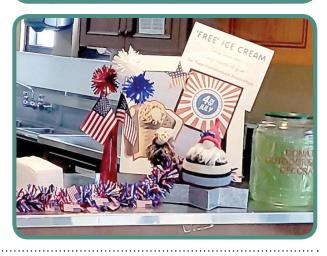

At Noon the Starlight Ballroom opened up for some INDOOR ACTIVITIES AND FREE ICE CREAM provided by the Del Tura HOA. Over 200 people cooled off with ice cream and took advantage of the air conditioning. Ice Cream was served by Darlene Fincham, Ruth Ann Blevins, and Lisa Bellanca.