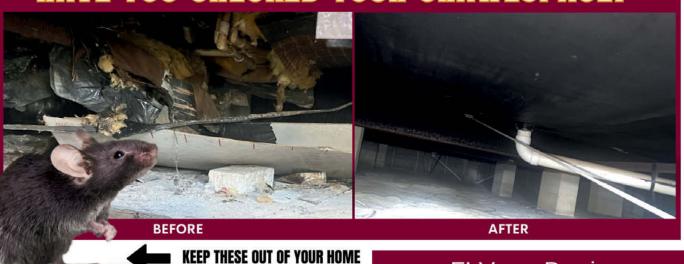

# UNDER YOUR MOBILE HOME LATELY?

Insulation Under Your Home Falling Down?

Holes and Tears in Your Vapor /Moisture Barrier?

Photographs
Taken of
Damaged Areas

Insulation and Vapor Barrier Repairs

Lifetime Vapor Barrier • Guaranteed for Life
 Prevent Soft Floors • Keep Mold, Mildew, Rats, Snakes, Spiders, Ants, Roaches and Moisture OUT of Your House! • Lower Your Electric Bills

## **HAVE YOU CHECKED YOUR CRAWLSPACE?**

## NE FIX SUB-FLOOR!

WE OFFER FREE INSPECTIONS! SENIOR & MILITARY DISCOUNTS

www.DELTURA-HOA.com | 941.312.0665 FEB 2024 | Island Visitor Publishing | 7